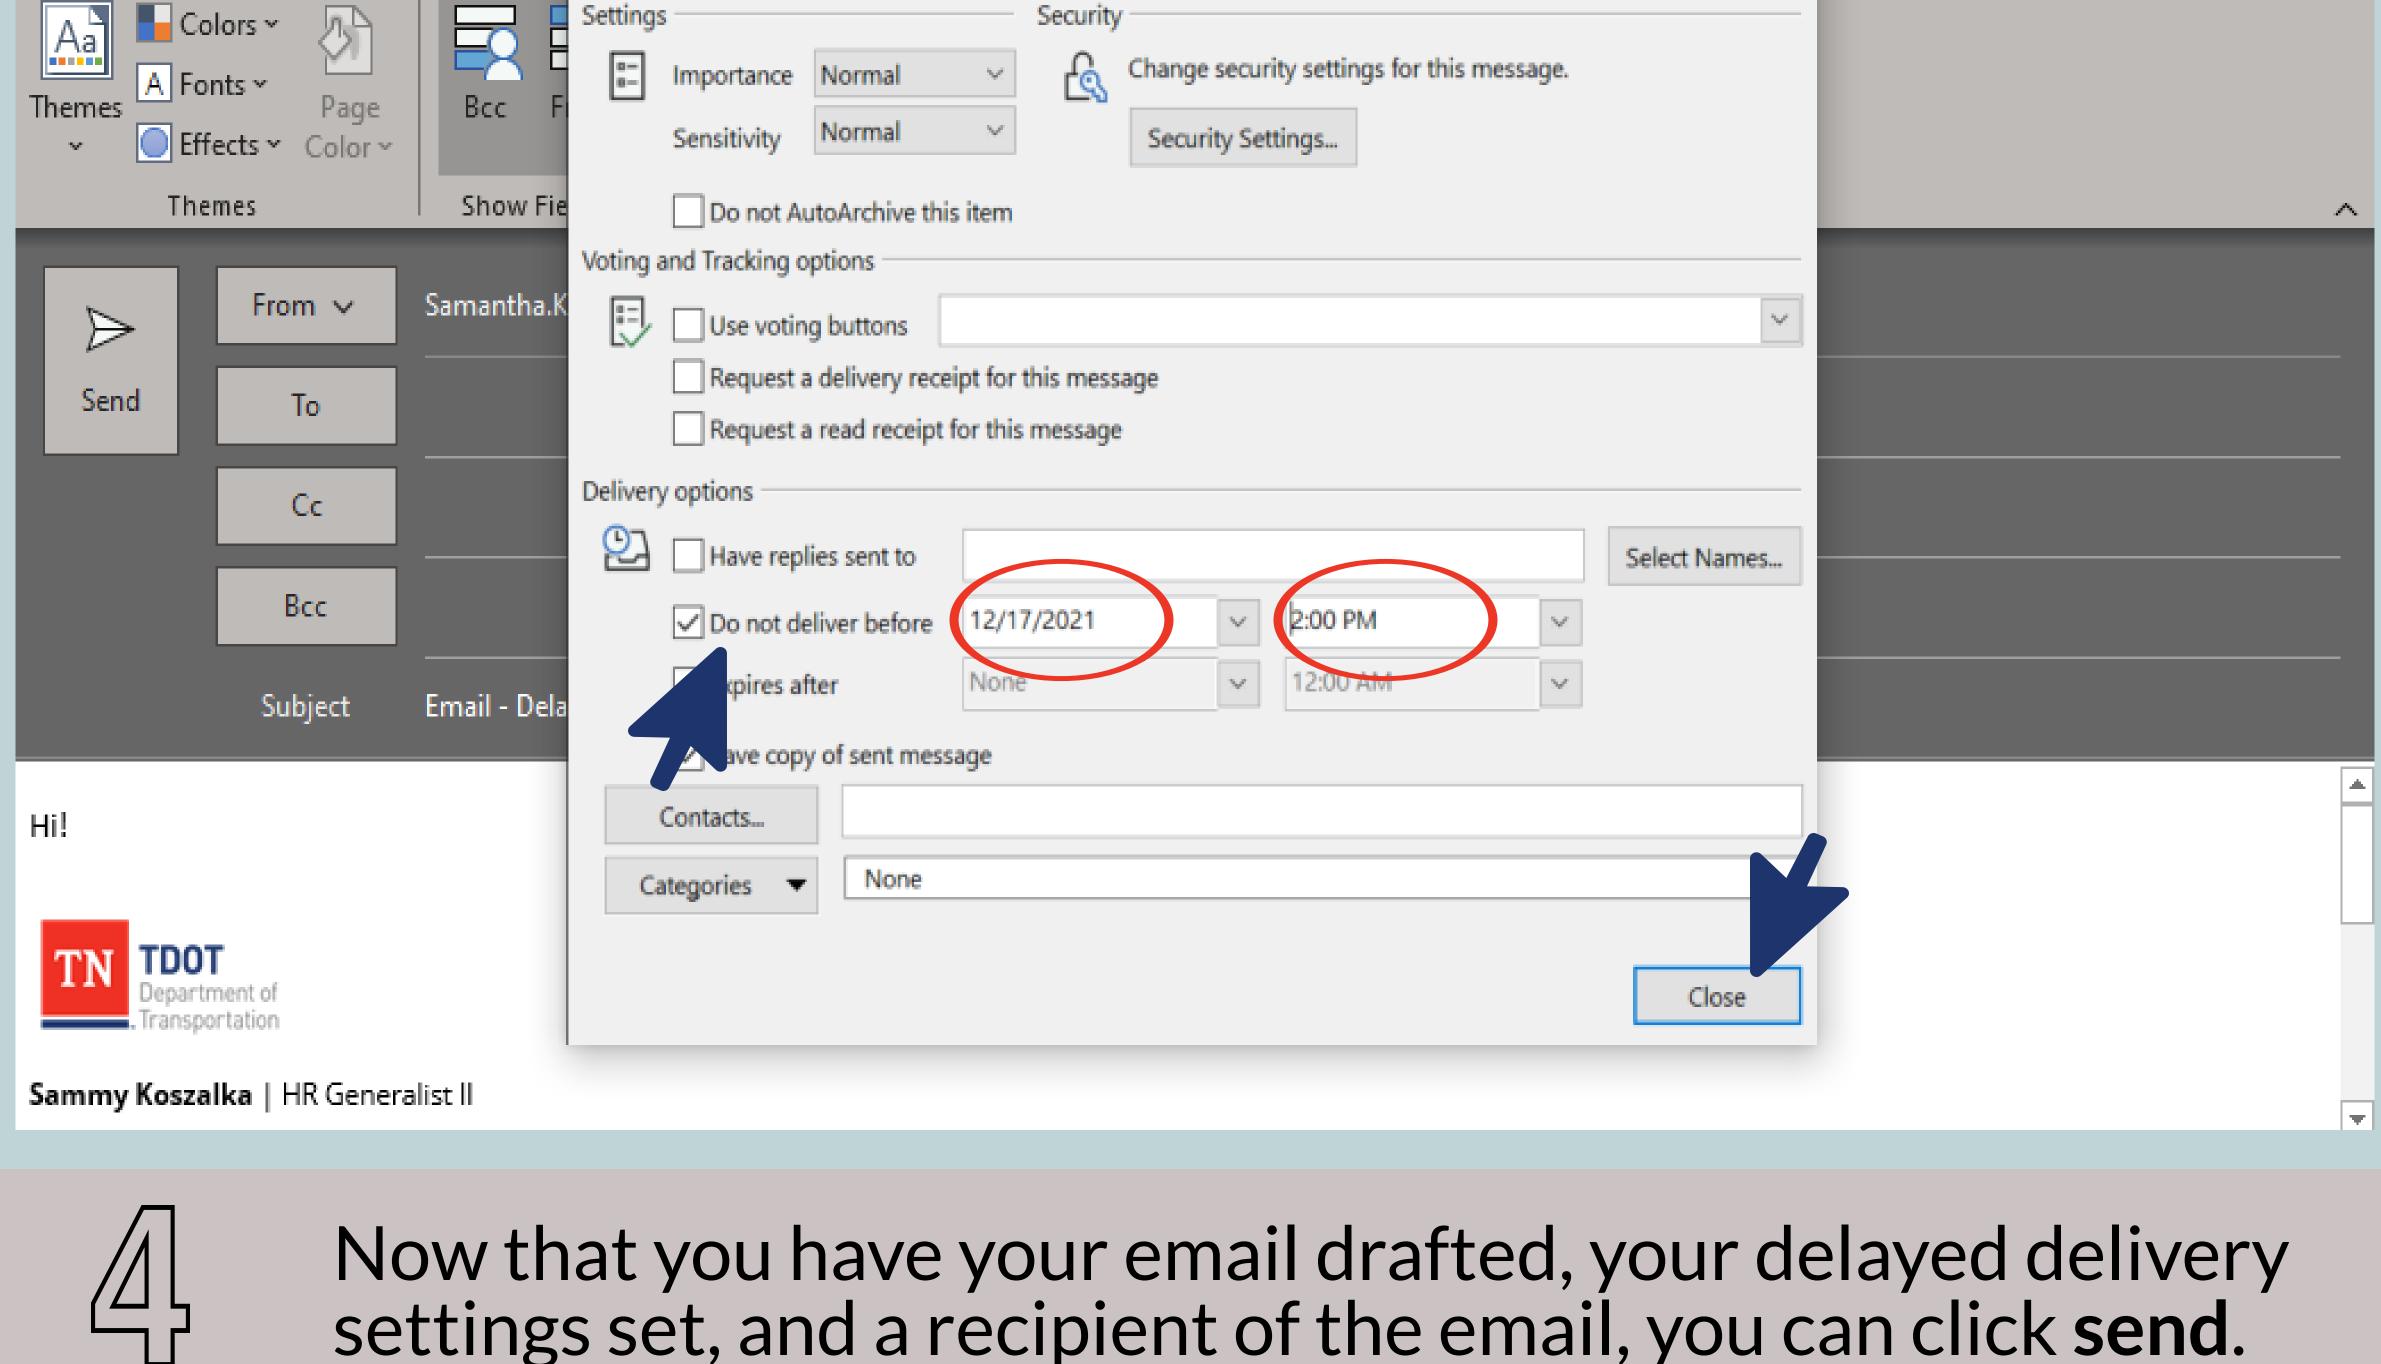

The delayed delivery box will appear. Here, you will set when

 The date and time you select is when your email will be delivered. Once that has been selected, you can click, 'close'. Email - Delayed Delivery Tip - Message (HTML) Properties