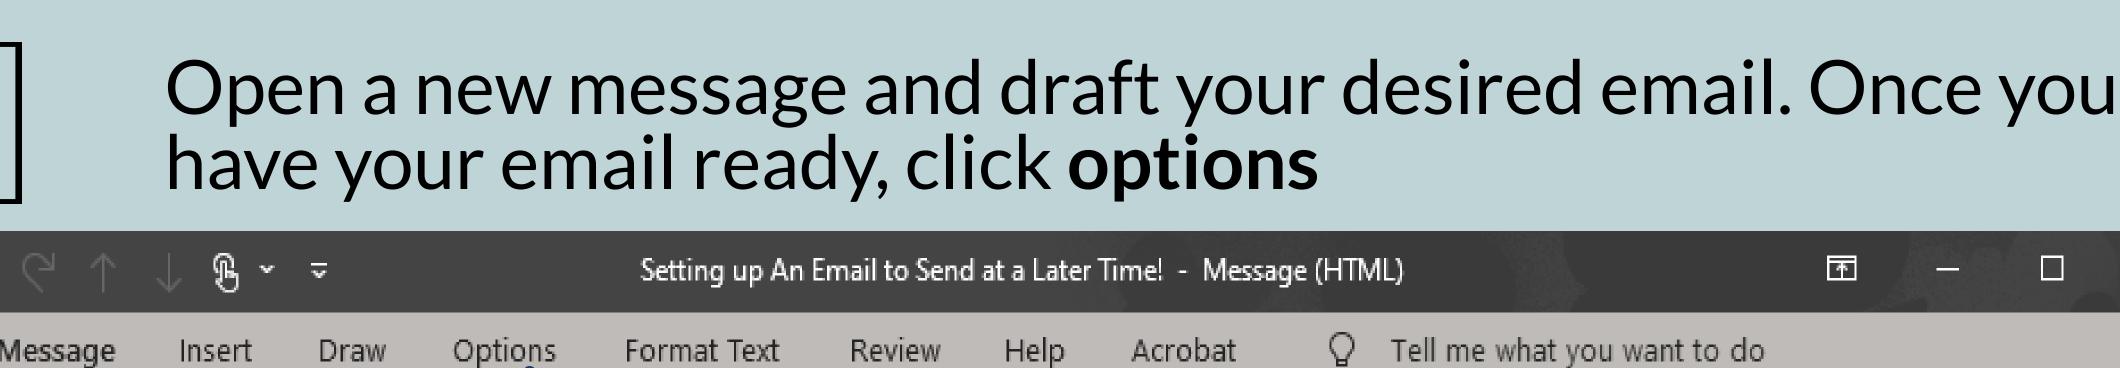

ant to do

Setting up An Email to Send at a Later Time! - Message (HTML) Tell me what you want to do Options Format Text Help Acrobat Insert Draw Review

X