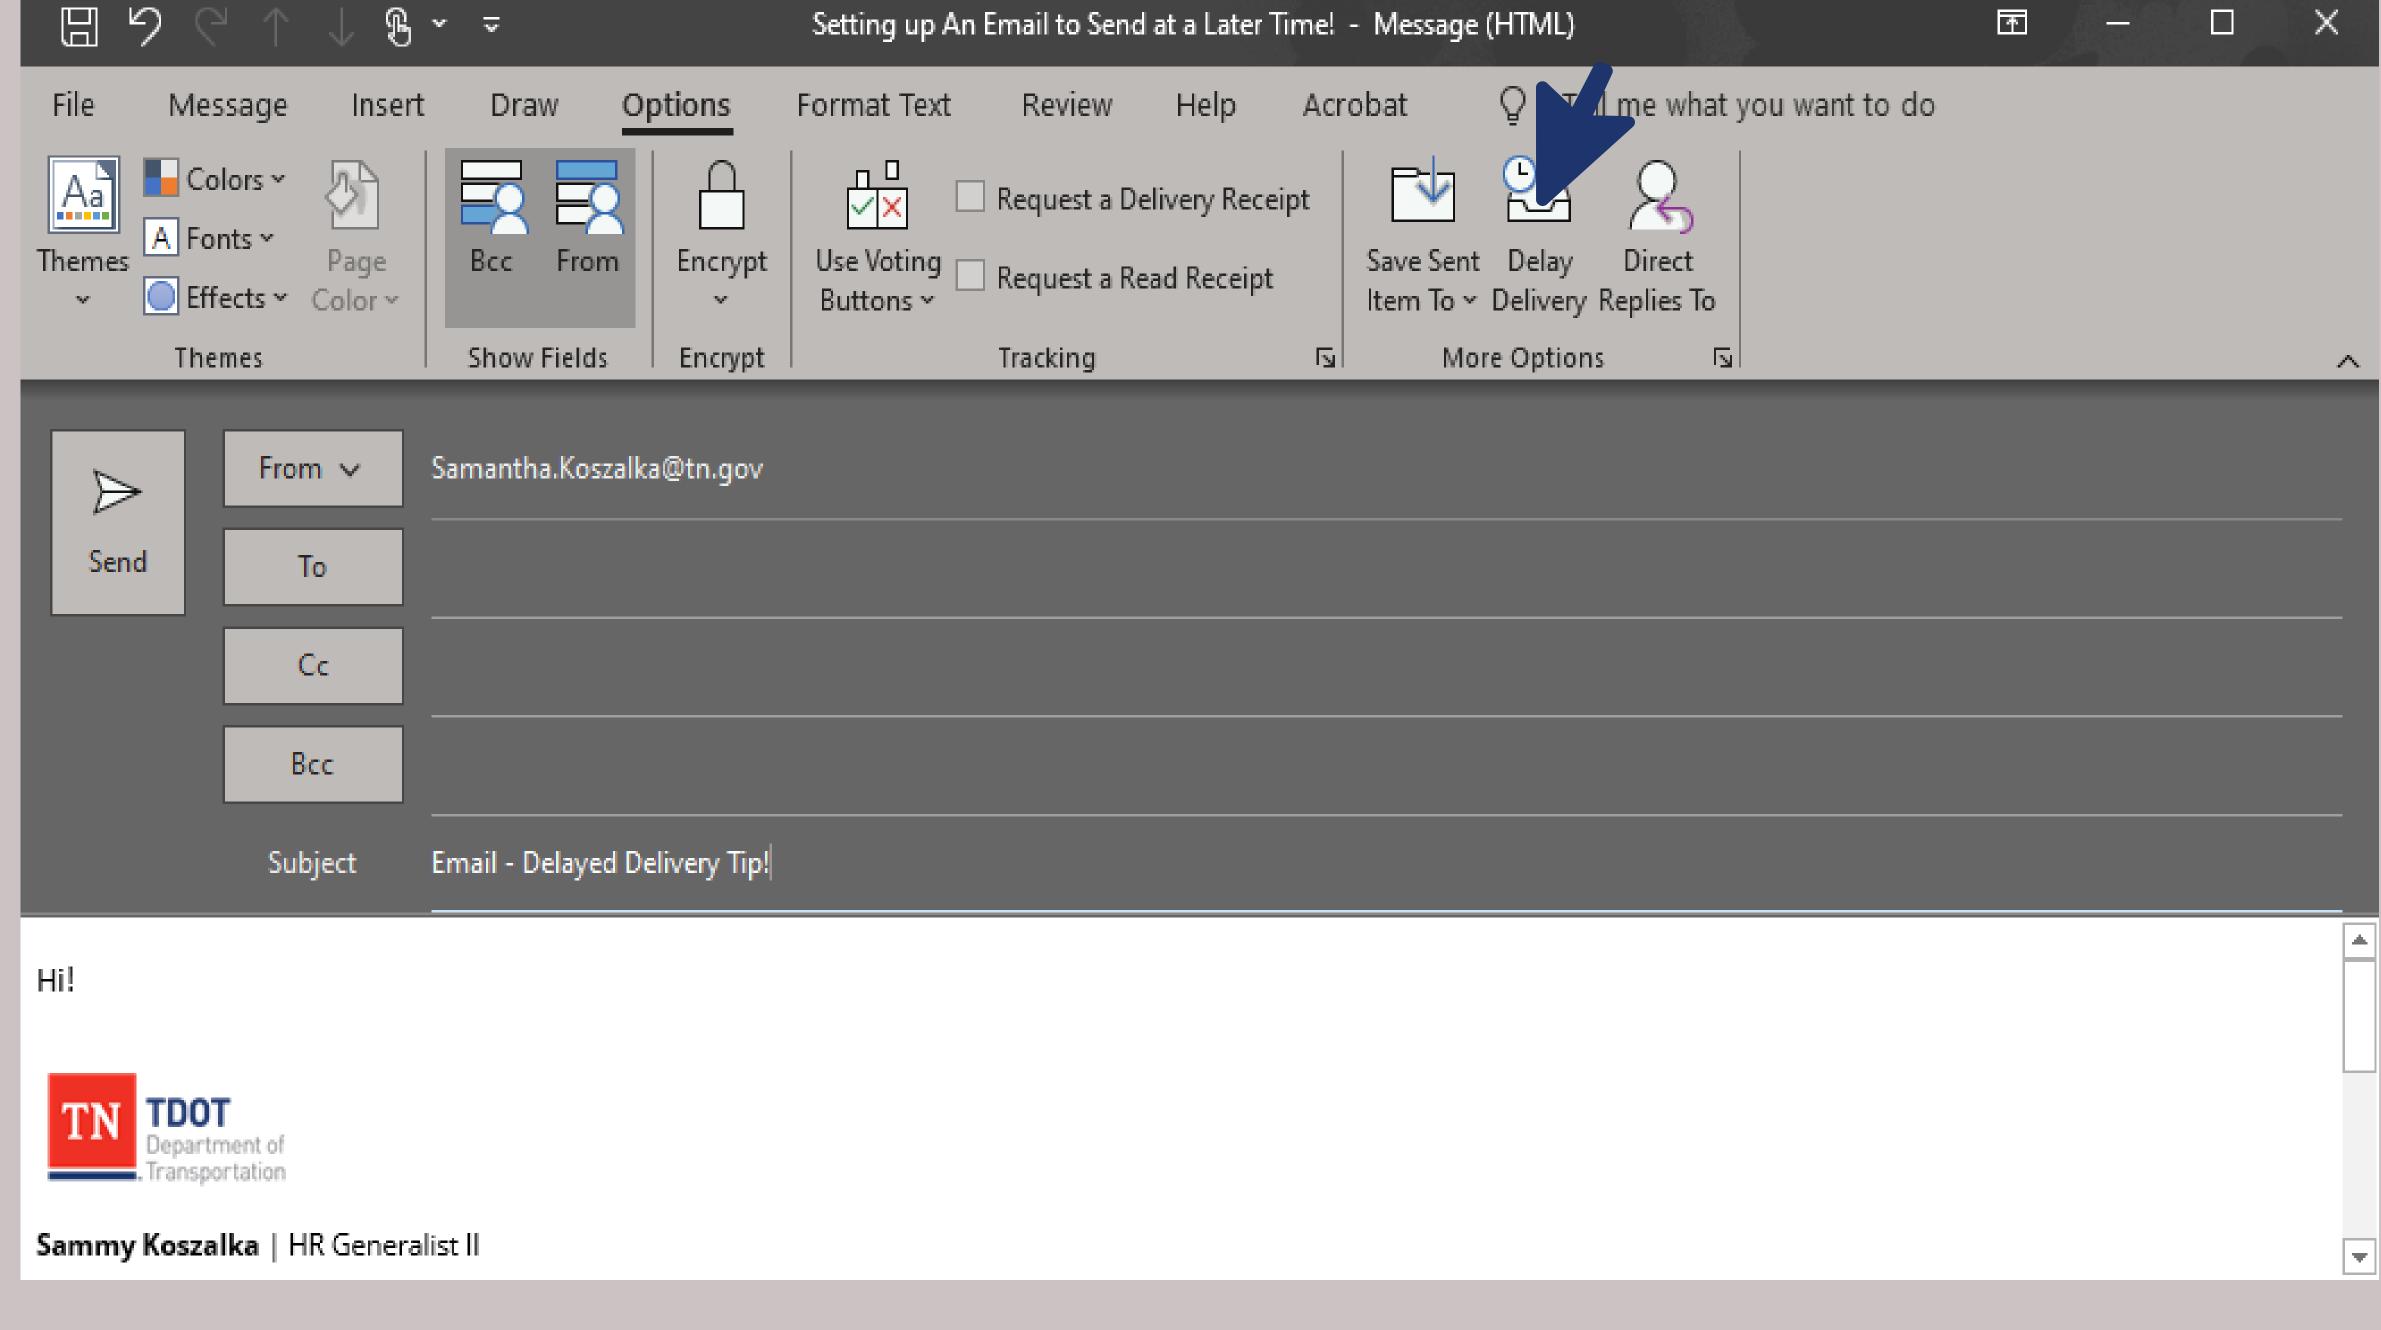

## Setting up An Email to Send at a Later Time! - Message (HTML)

you want your email to be delivered:

Once in options, click delayed delivery.

File

Message

Draw

Insert

 By checking the 'Do not deliver before' box, you ensure your email will not be sent before the time and date you select.